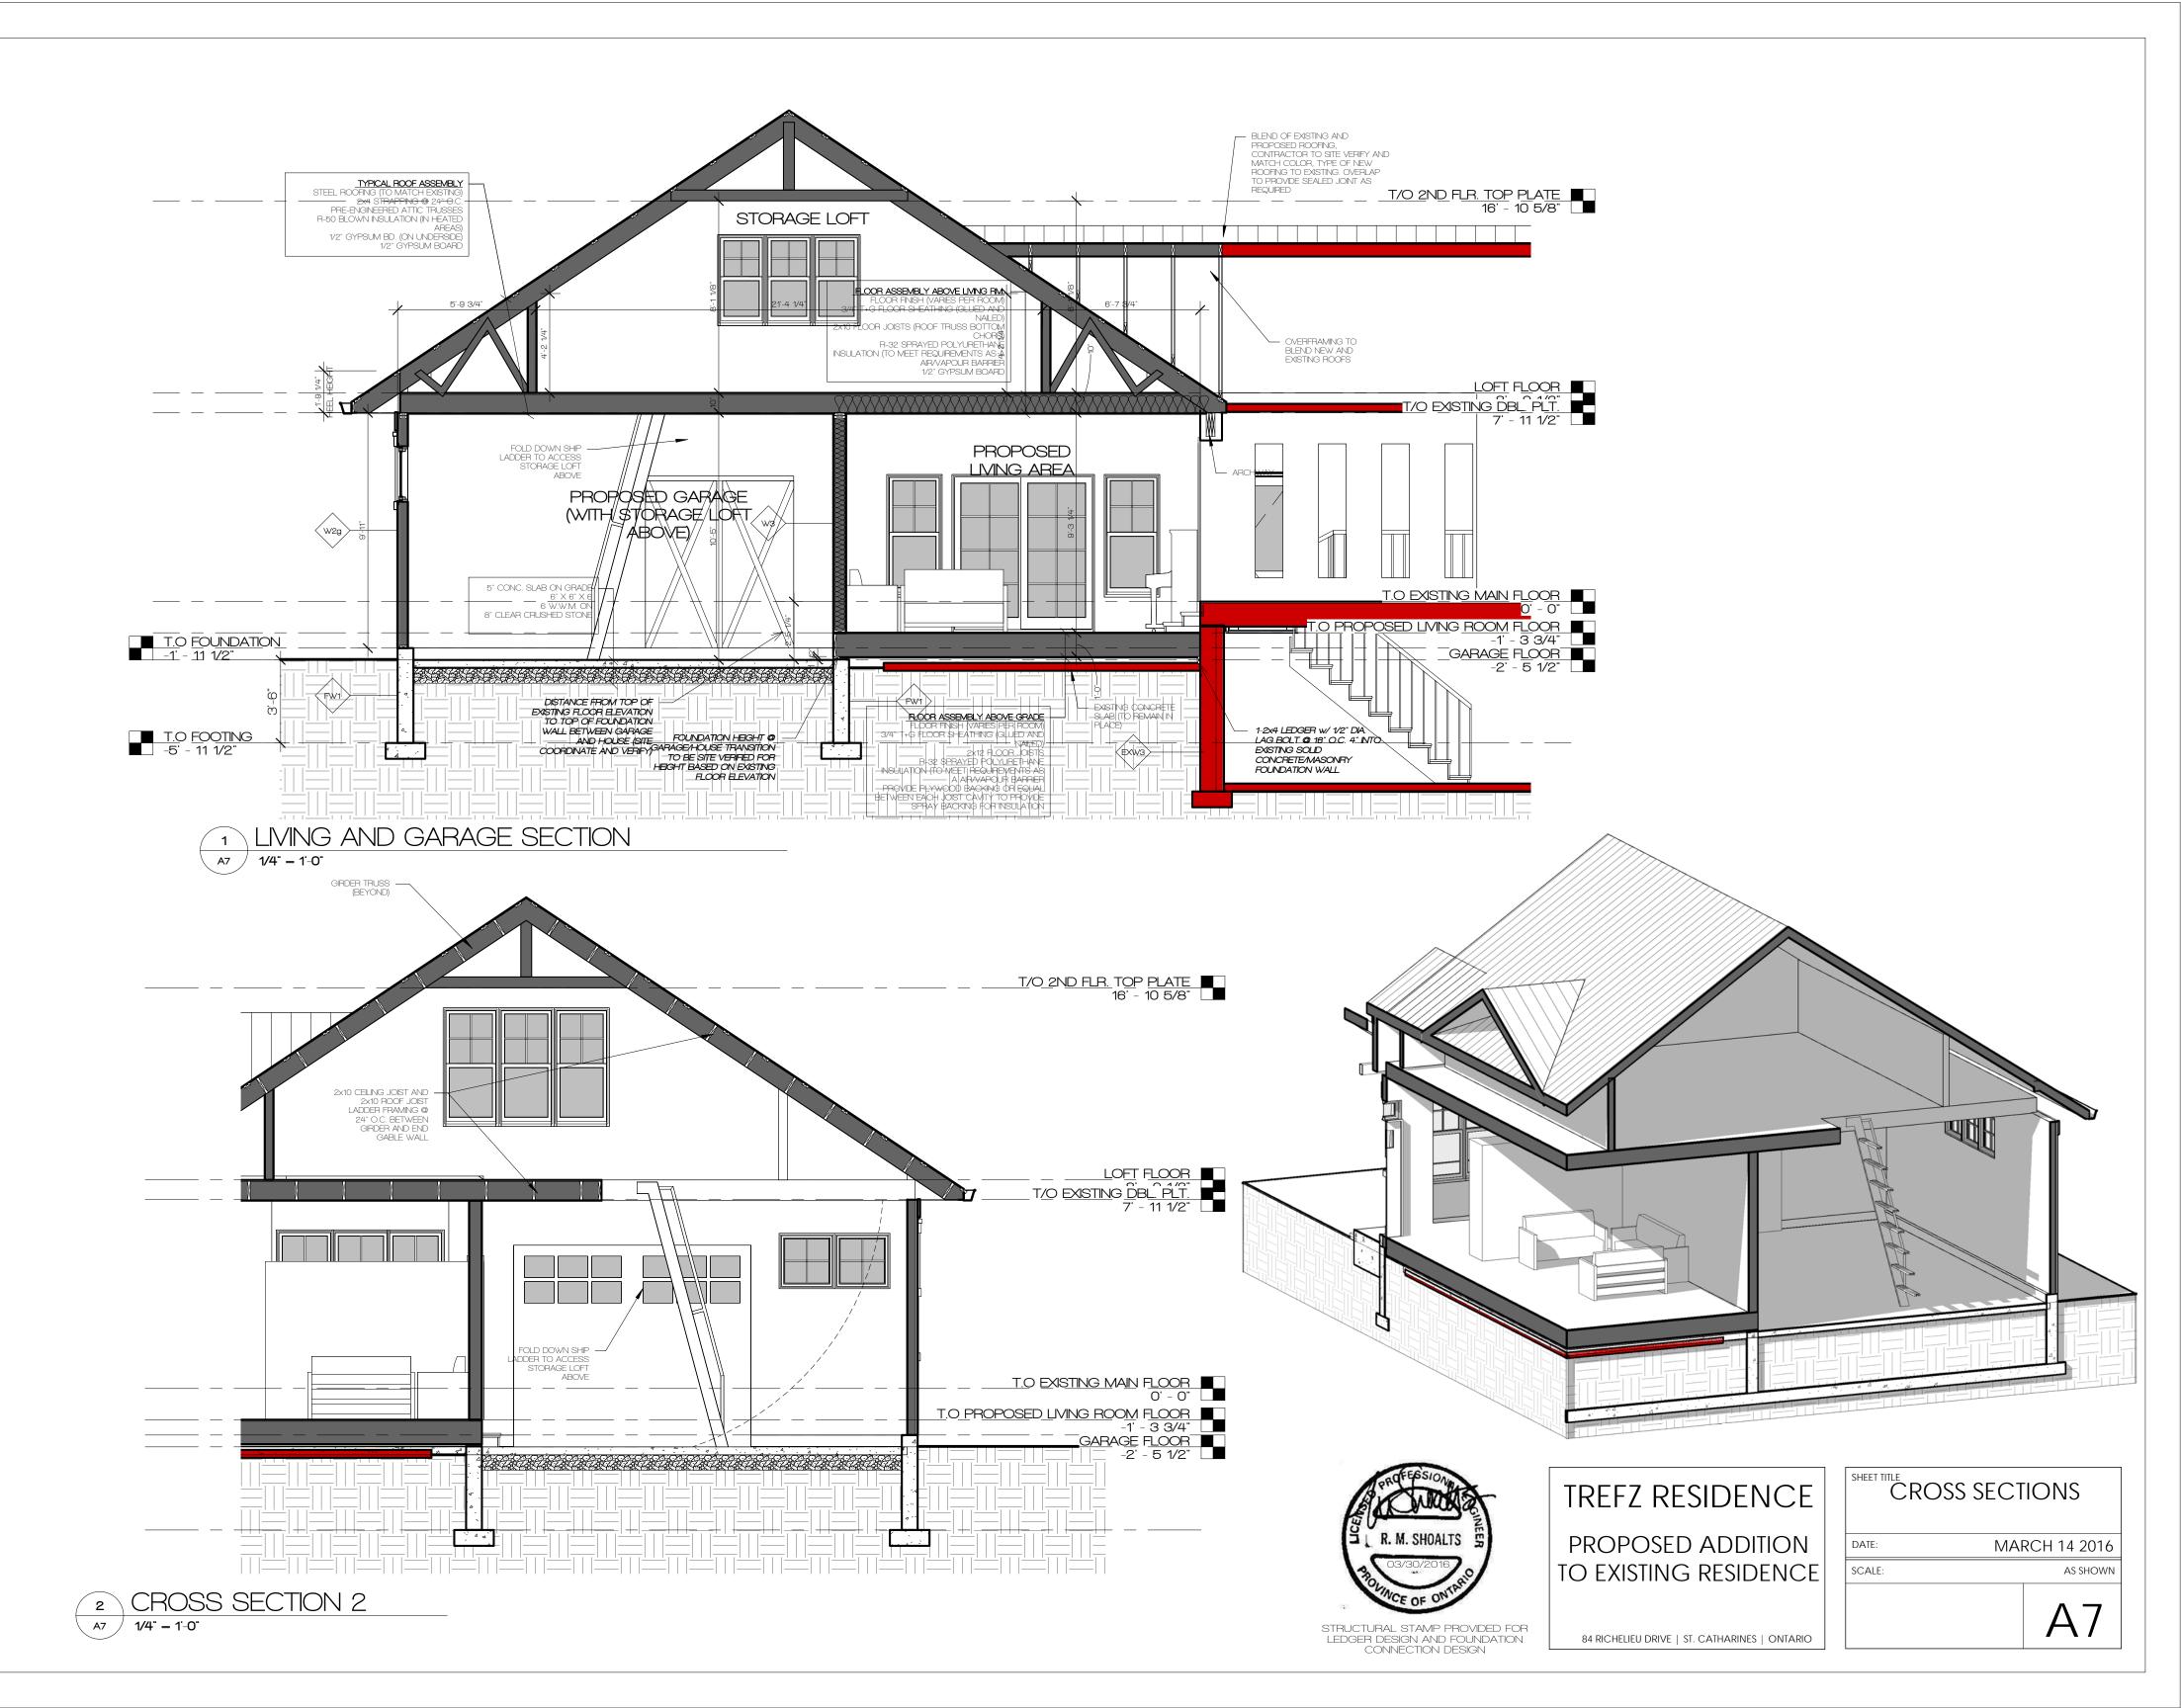

## NOTES:

ALL DIMENSIONS @ EXTERIOR WALLS TAKEN TO THE FACE OF FOUNDATION WALL 1.

ALL INTERIOR WALL DIMENSIONS ARE TAKEN TO THE INTERIOR FACE OF FOUNDATION WALL 2.

ALL FOOTINGS TO EXTEND TO UNDISTURBED SOIL (4'-0" BELOW FINISHED GRADE) ( (TYP.) З. FRAMING CONTRACTOR TO VERIFY THAT ALL POINT LOADS FROM ABOVE ARE CARRIED TO 4.

FOUNDATIONS / FOOTINGS (TYP.)

FOUNDATION PLAN

COLUMN ABOVE (c/w BEAM POCKETS IN AREAS SHOWN) (TYPICAL)

STRUCTURAL STAMP PROVIDED FOR LEDGER DESIGN AND FOUNDATION CONNECTION DESIGN

# TREFZ RESIDENCE

**PROPOSED ADDITION** TO EXISTING RESIDENCE

84 RICHELIEU DRIVE | ST. CATHARINES | ONTARIO