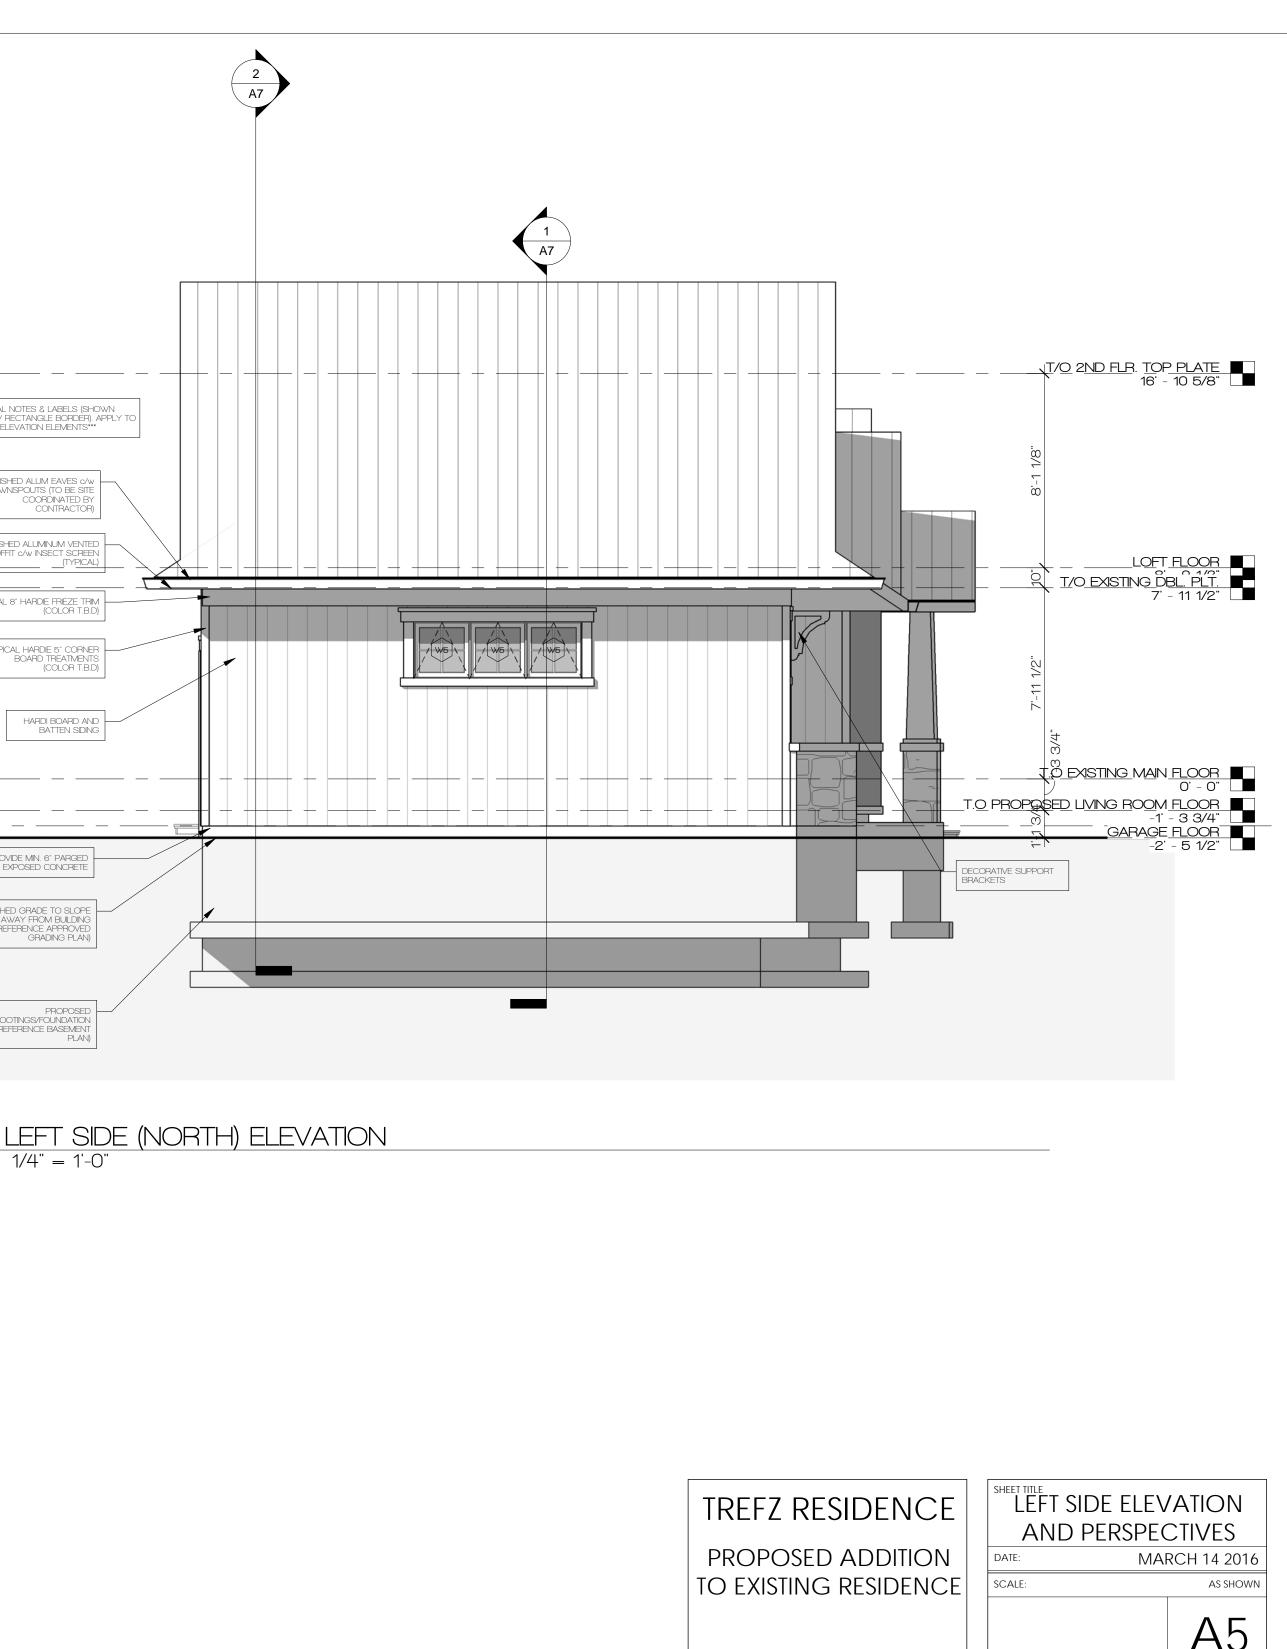

# TREFZ RESIDENCE

**PROPOSED ADDITION** TO EXISTING RESIDENCE

84 RICHELIEU DRIVE | ST. CATHARINES | ONTARIO

### SHEET TITI FOUNDATION PLAN

MARCH 14 2016

DATE:

SCALE:

AS SHOWN

3/16" = 1'-0"

| LOFT FLOOR PLAN & |               |
|-------------------|---------------|
| ROOF              |               |
| DATE:             | MARCH 14 2016 |
|                   |               |