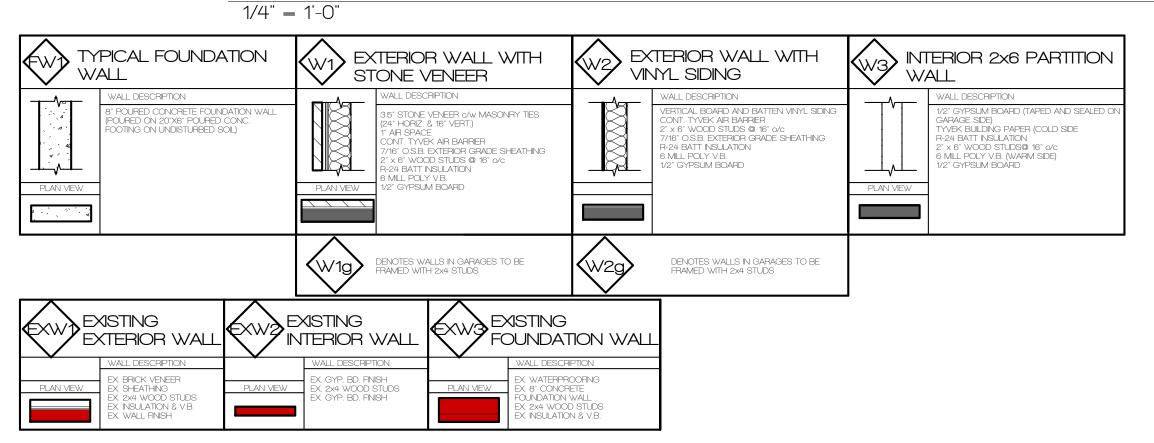

## NOTES:

ALL DIMENSIONS @ EXTERIOR WALLS TAKEN TO THE FACE OF FOUNDATION WALL 1.

ALL INTERIOR WALL DIMENSIONS ARE TAKEN TO THE INTERIOR FACE OF FOUNDATION WALL 2.

ALL FOOTINGS TO EXTEND TO UNDISTURBED SOIL (4'-0" BELOW FINISHED GRADE) ( (TYP.) З. FRAMING CONTRACTOR TO VERIFY THAT ALL POINT LOADS FROM ABOVE ARE CARRIED TO 4.

FOUNDATIONS / FOOTINGS (TYP.)

FOUNDATION PLAN

COLUMN ABOVE (c/w BEAM POCKETS IN AREAS SHOWN) (TYPICAL)

STRUCTURAL STAMP PROVIDED FOR LEDGER DESIGN AND FOUNDATION CONNECTION DESIGN