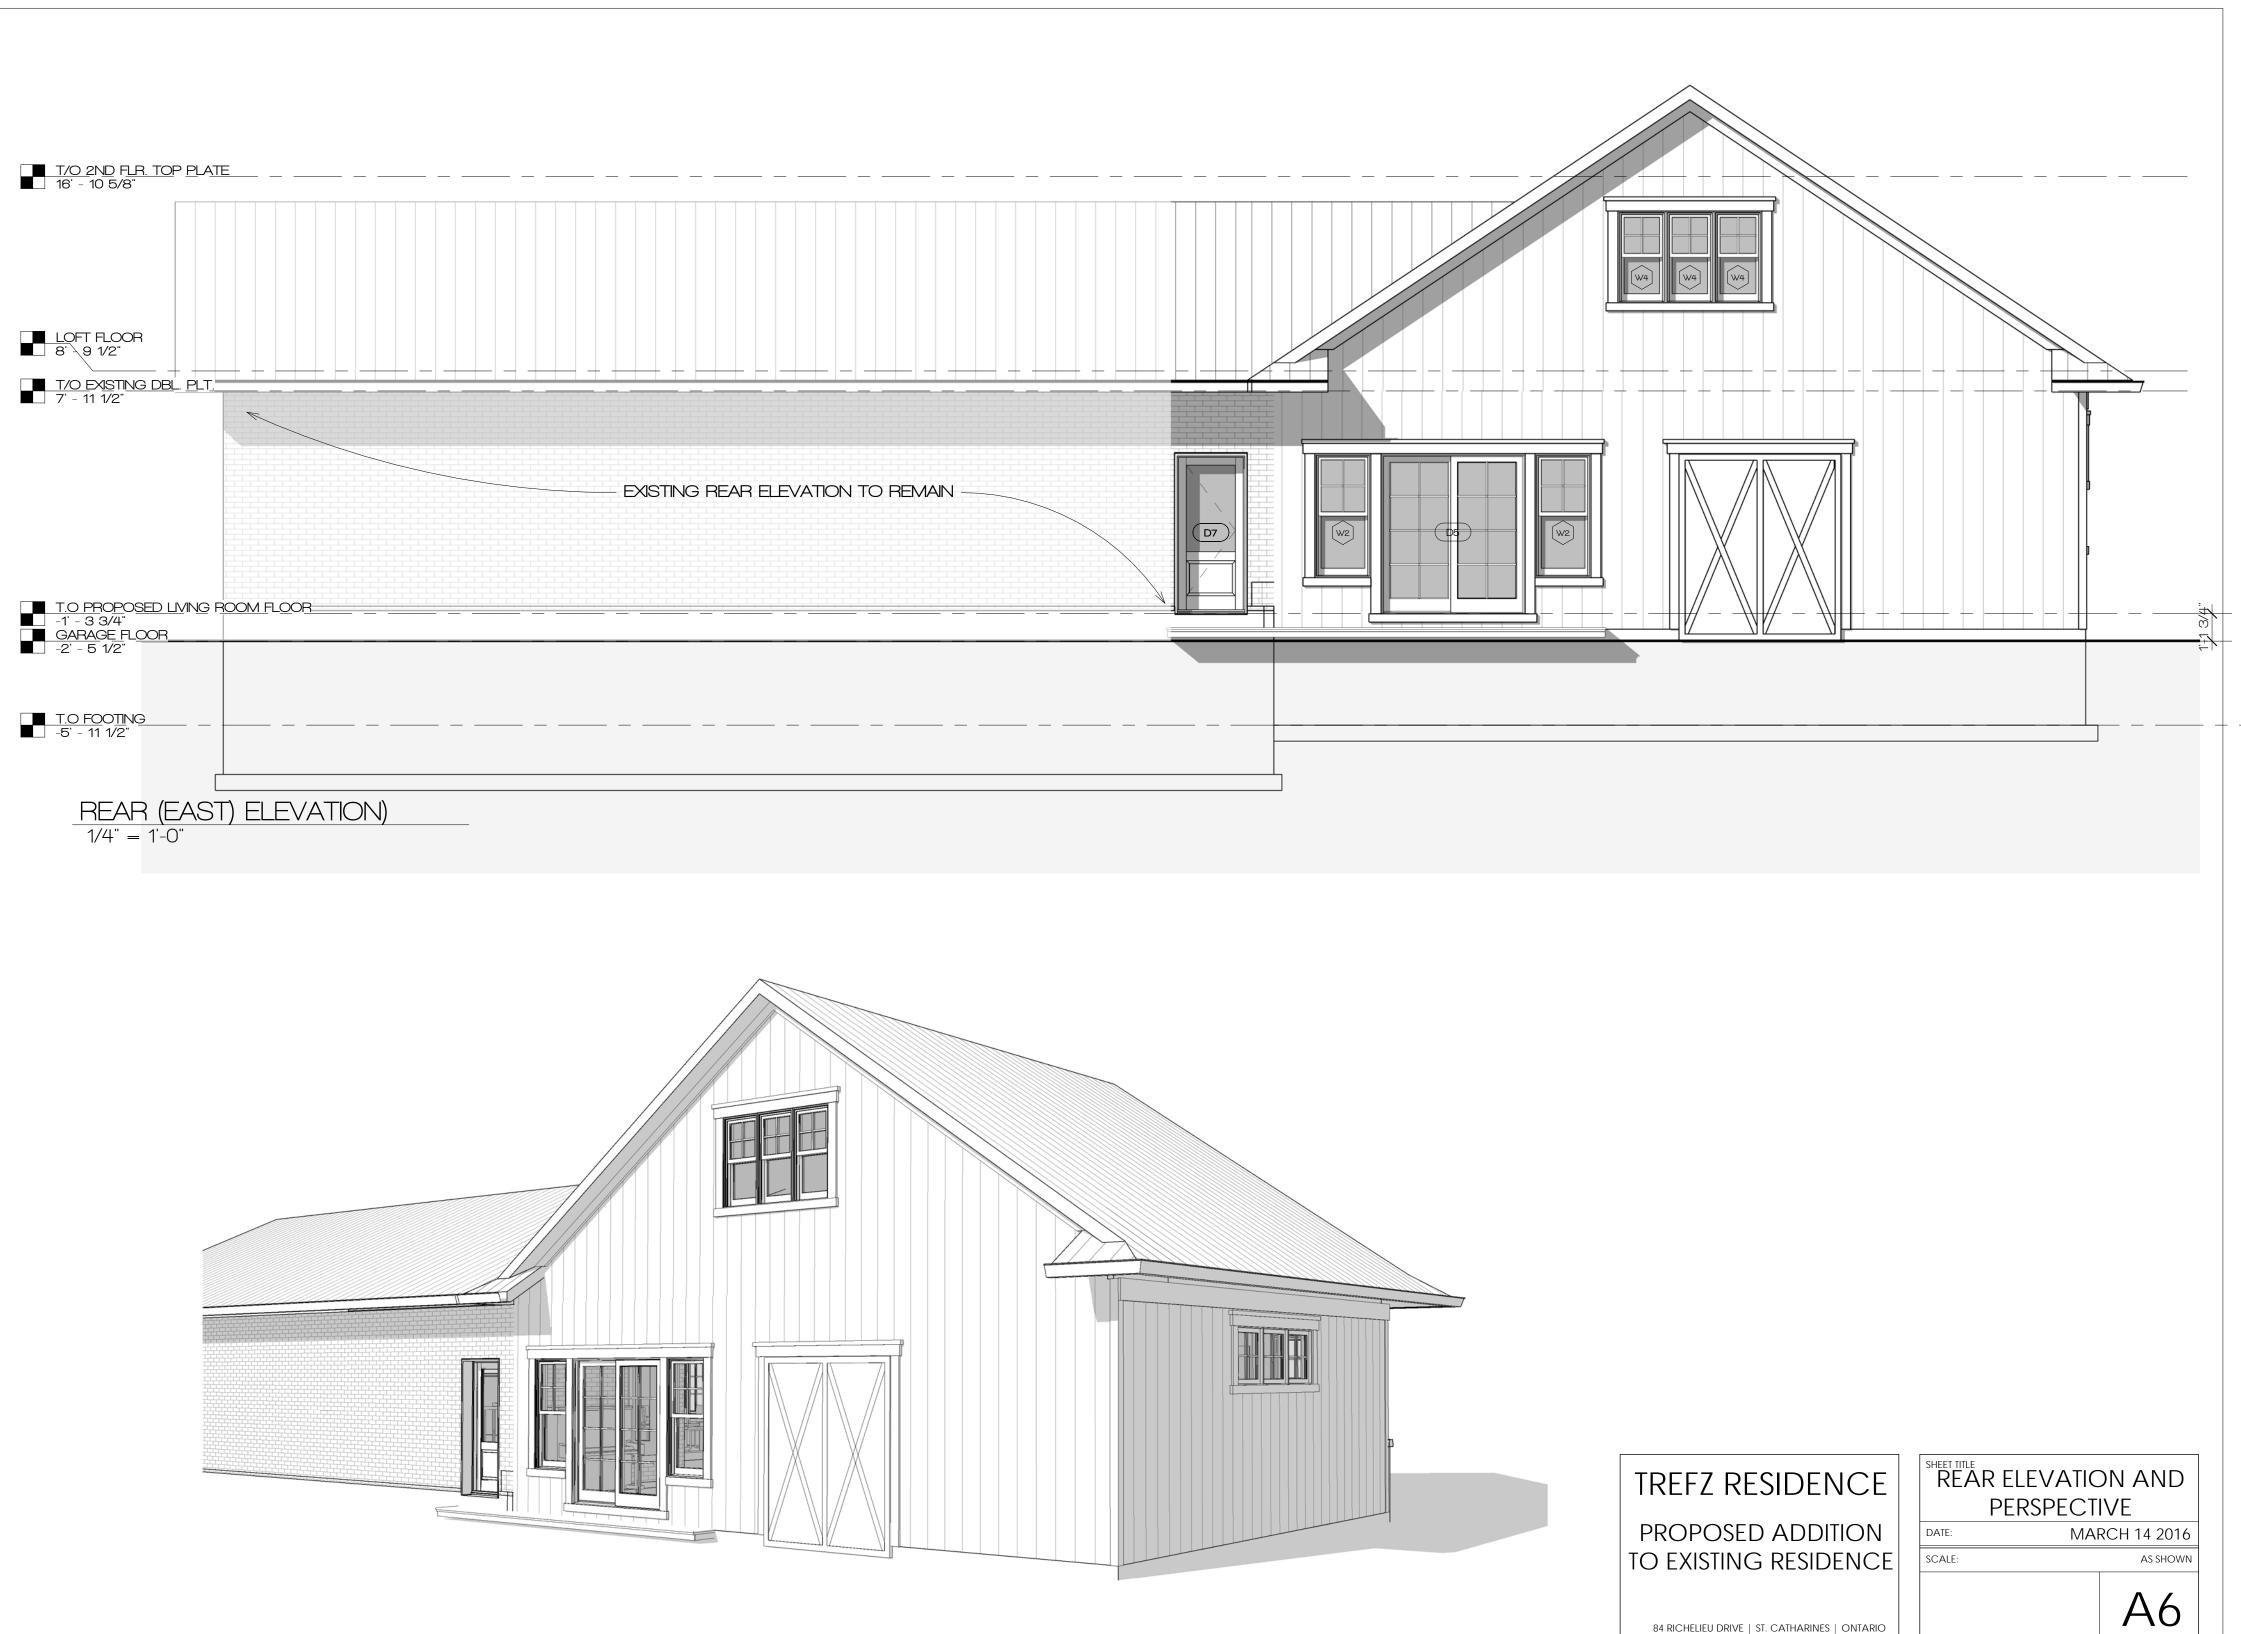

# TREFZ RESIDENCE

**PROPOSED ADDITION** TO EXISTING RESIDENCE

84 RICHELIEU DRIVE | ST. CATHARINES | ONTARIO