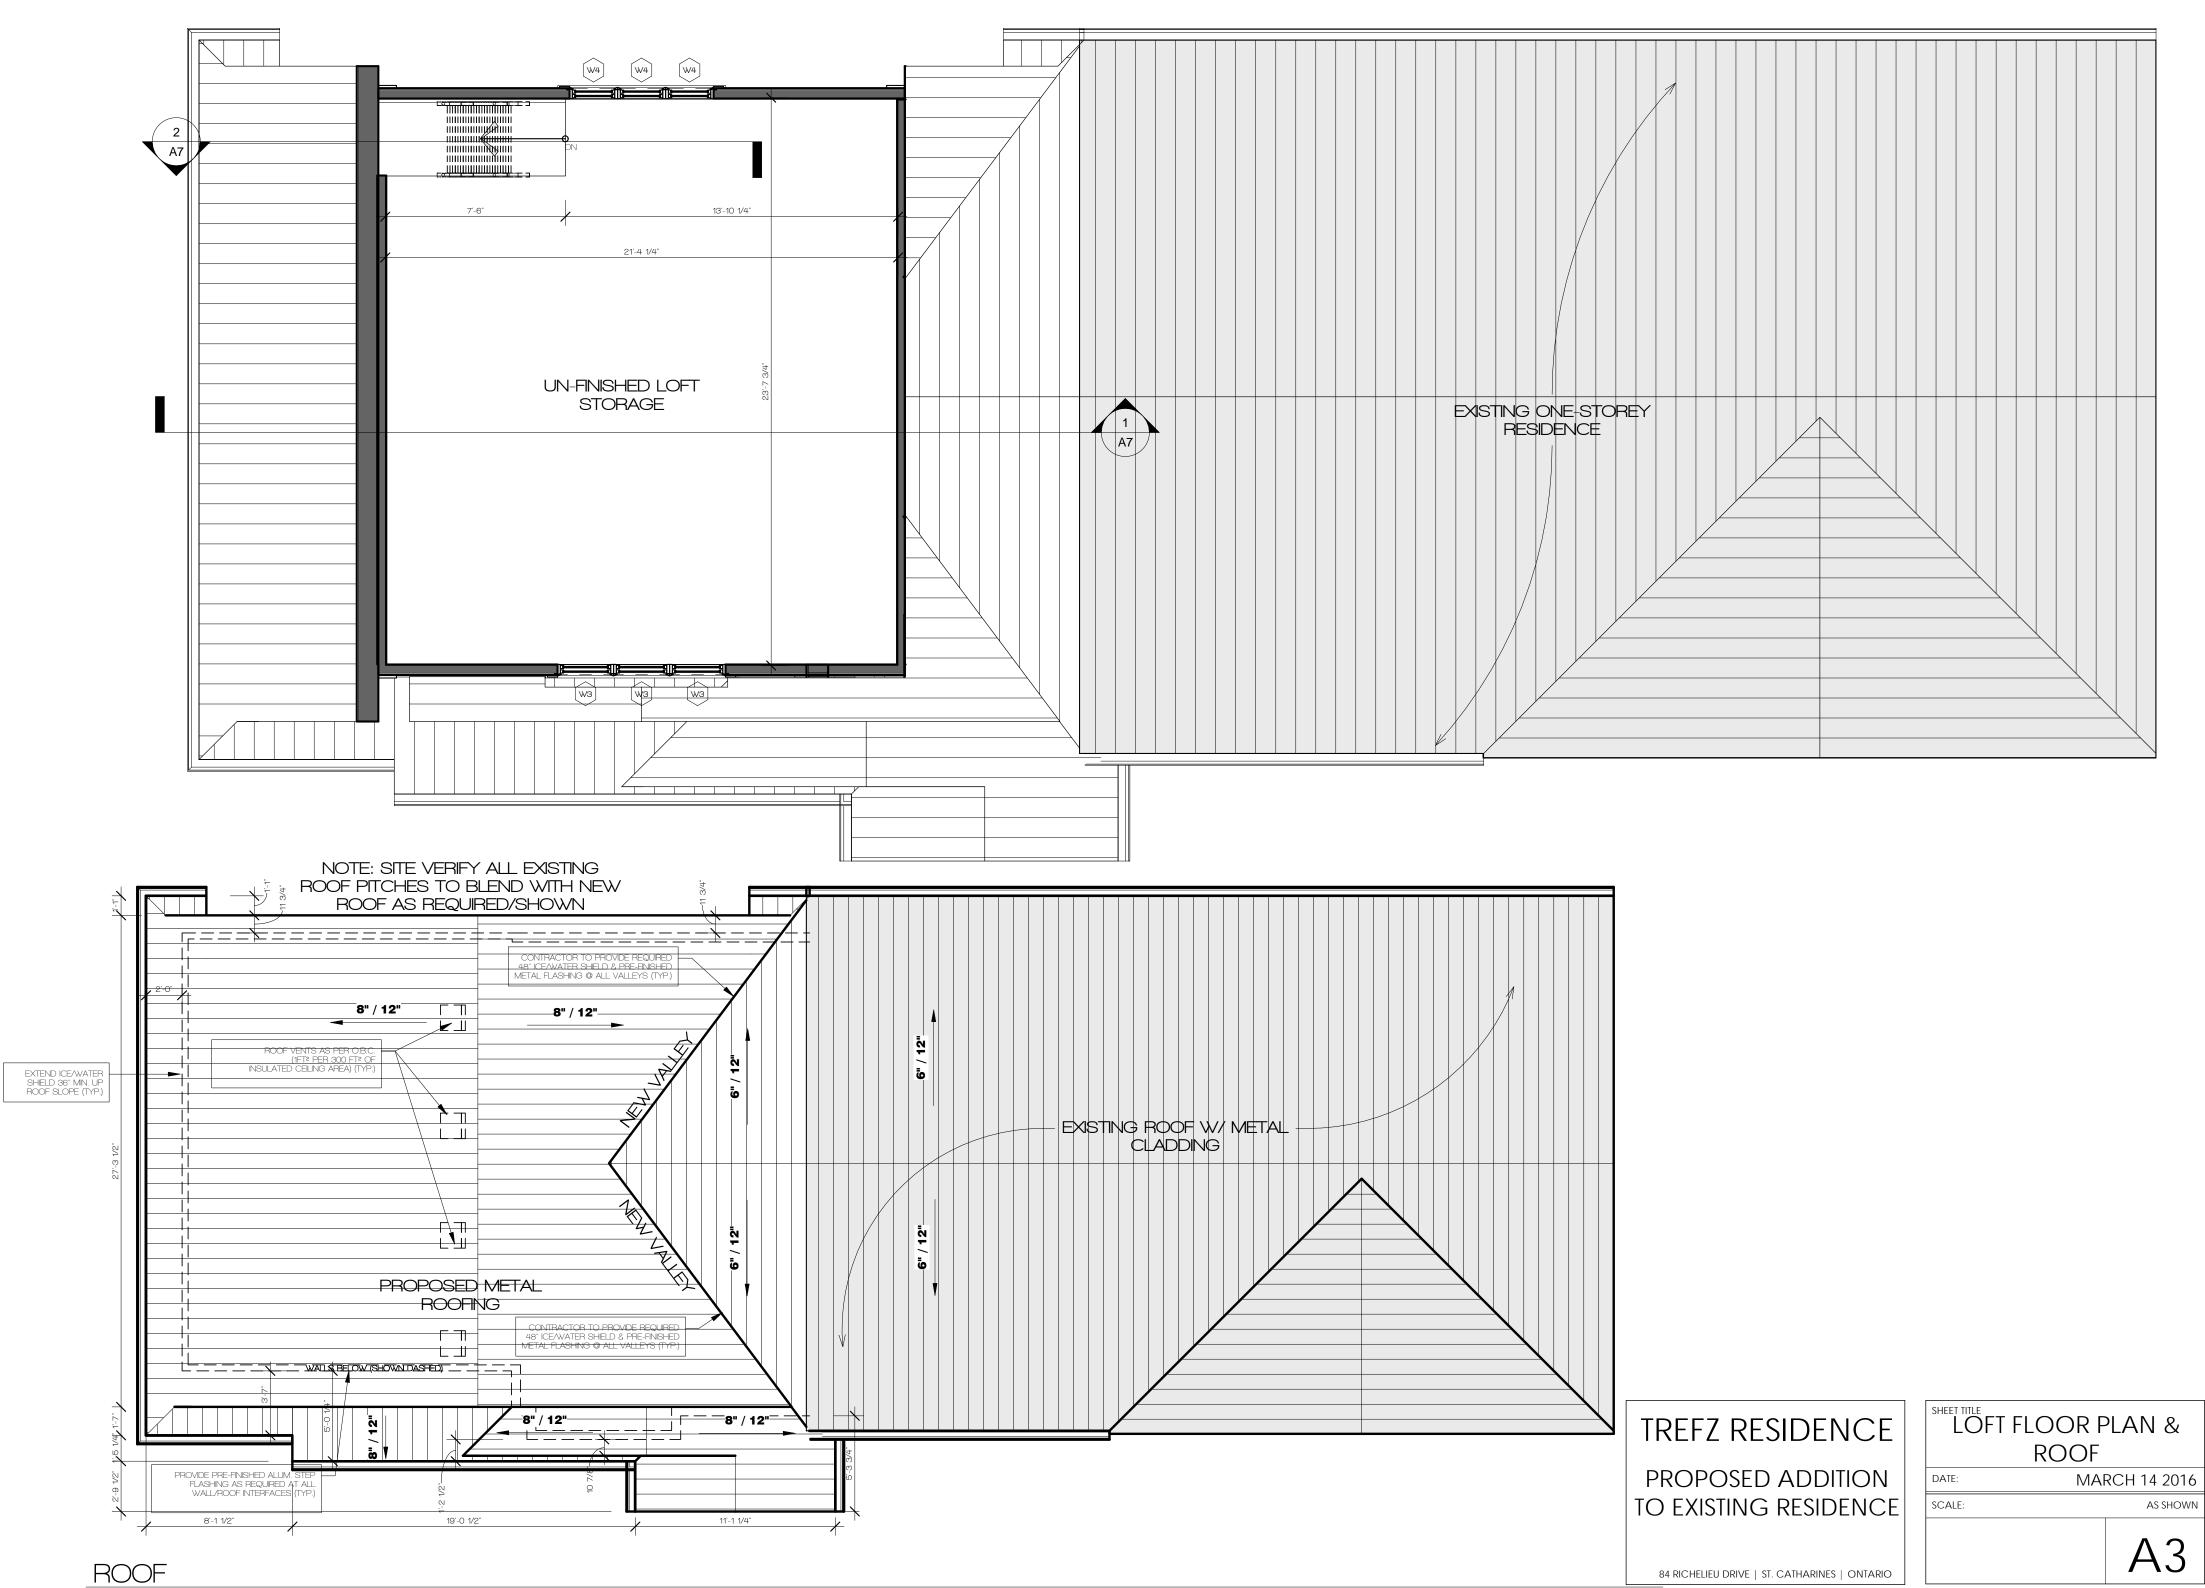

### SHEET TITI FOUNDATION PLAN

MARCH 14 2016

DATE:

SCALE:

AS SHOWN

3/16" = 1'-0"

| LOFT FLOOR PLAN & |               |
|-------------------|---------------|
| ROOF              |               |
| DATE:             | MARCH 14 2016 |
|                   |               |

# TREFZ RESIDENCE

**PROPOSED ADDITION** TO EXISTING RESIDENCE

84 RICHELIEU DRIVE | ST. CATHARINES | ONTARIO

84 RICHELIEU DRIVE | ST. CATHARINES | ONTARIO

<sup>84</sup> RICHELIEU DRIVE | ST. CATHARINES | ONTARIO

84 RICHELIEU DRIVE | ST. CATHARINES | ONTARIO