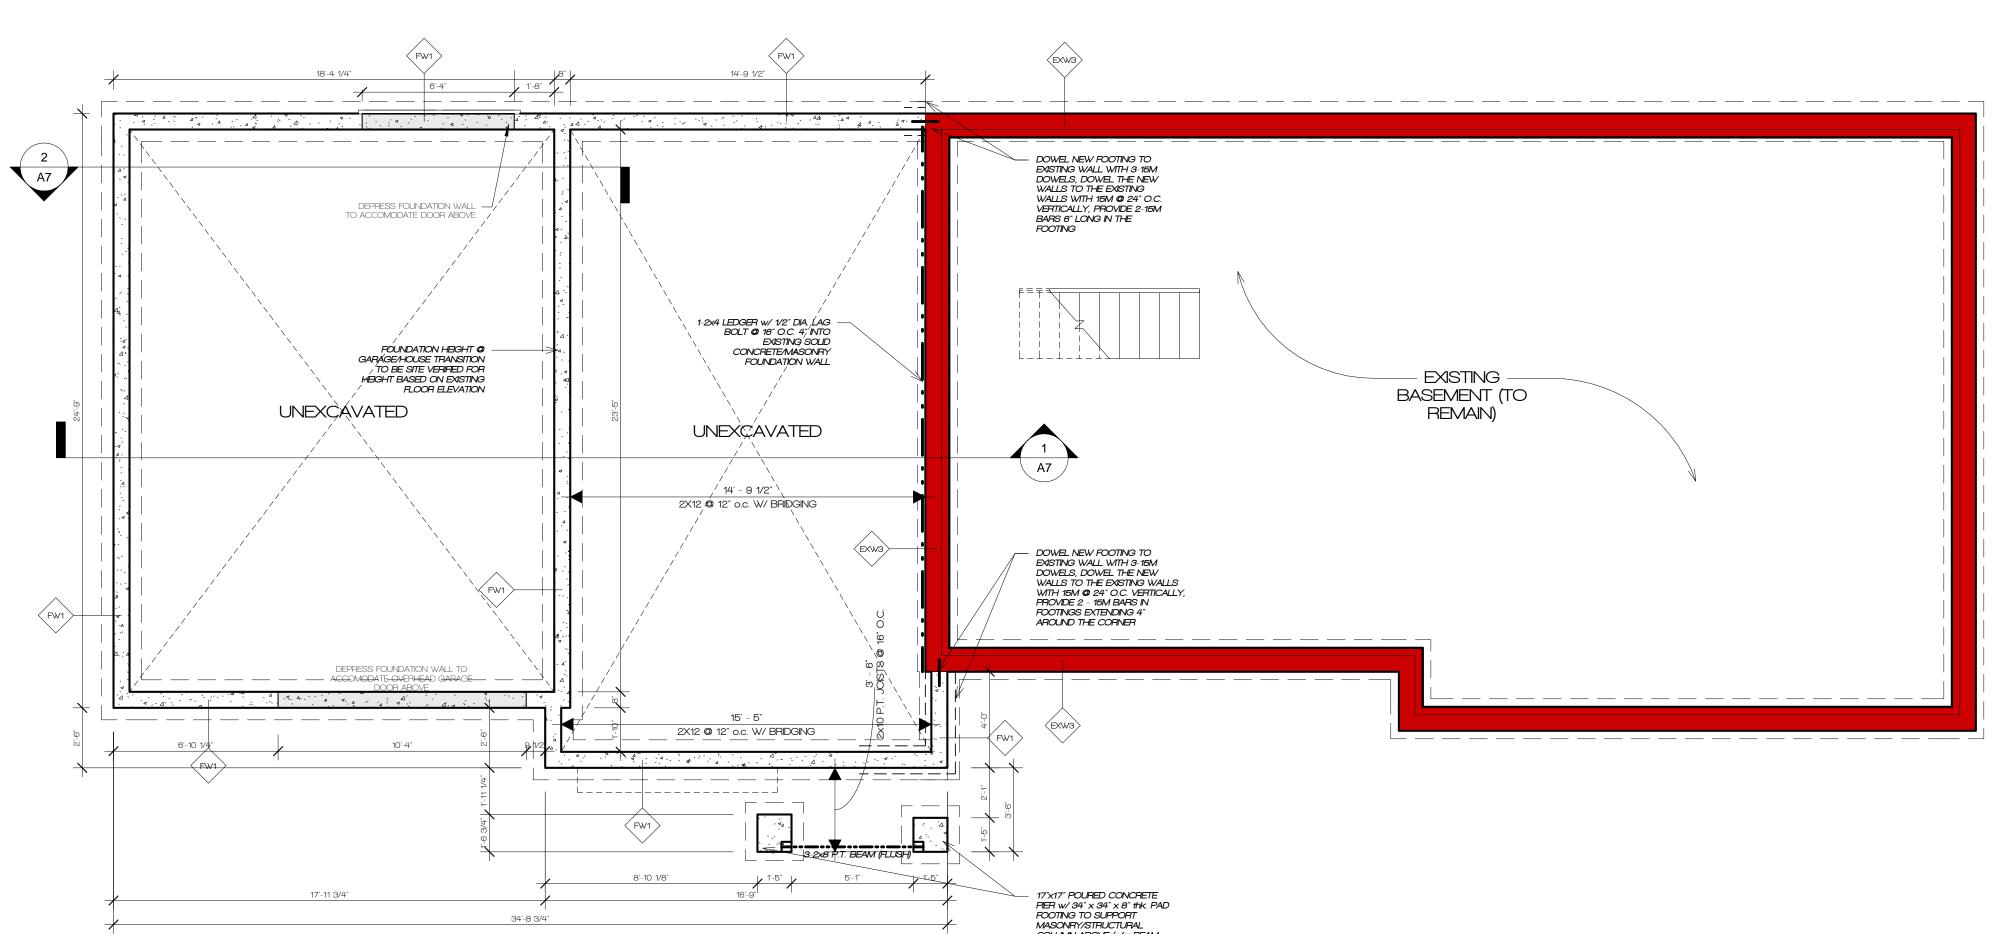

## NOTES:

ALL DIMENSIONS @ EXTERIOR WALLS TAKEN TO THE FACE OF FOUNDATION WALL 1.

ALL INTERIOR WALL DIMENSIONS ARE TAKEN TO THE INTERIOR FACE OF FOUNDATION WALL 2.

ALL FOOTINGS TO EXTEND TO UNDISTURBED SOIL (4'-0" BELOW FINISHED GRADE) ( (TYP.) З. FRAMING CONTRACTOR TO VERIFY THAT ALL POINT LOADS FROM ABOVE ARE CARRIED TO 4.

FOUNDATIONS / FOOTINGS (TYP.)

FOUNDATION PLAN

COLUMN ABOVE (c/w BEAM POCKETS IN AREAS SHOWN) (TYPICAL)

STRUCTURAL STAMP PROVIDED FOR LEDGER DESIGN AND FOUNDATION CONNECTION DESIGN

### SHEET TITI FOUNDATION PLAN

MARCH 14 2016

DATE:

SCALE:

AS SHOWN

3/16" = 1'-0"

| LOFT FLOOR PLAN & |               |
|-------------------|---------------|
| ROOF              |               |
| DATE:             | MARCH 14 2016 |
|                   |               |