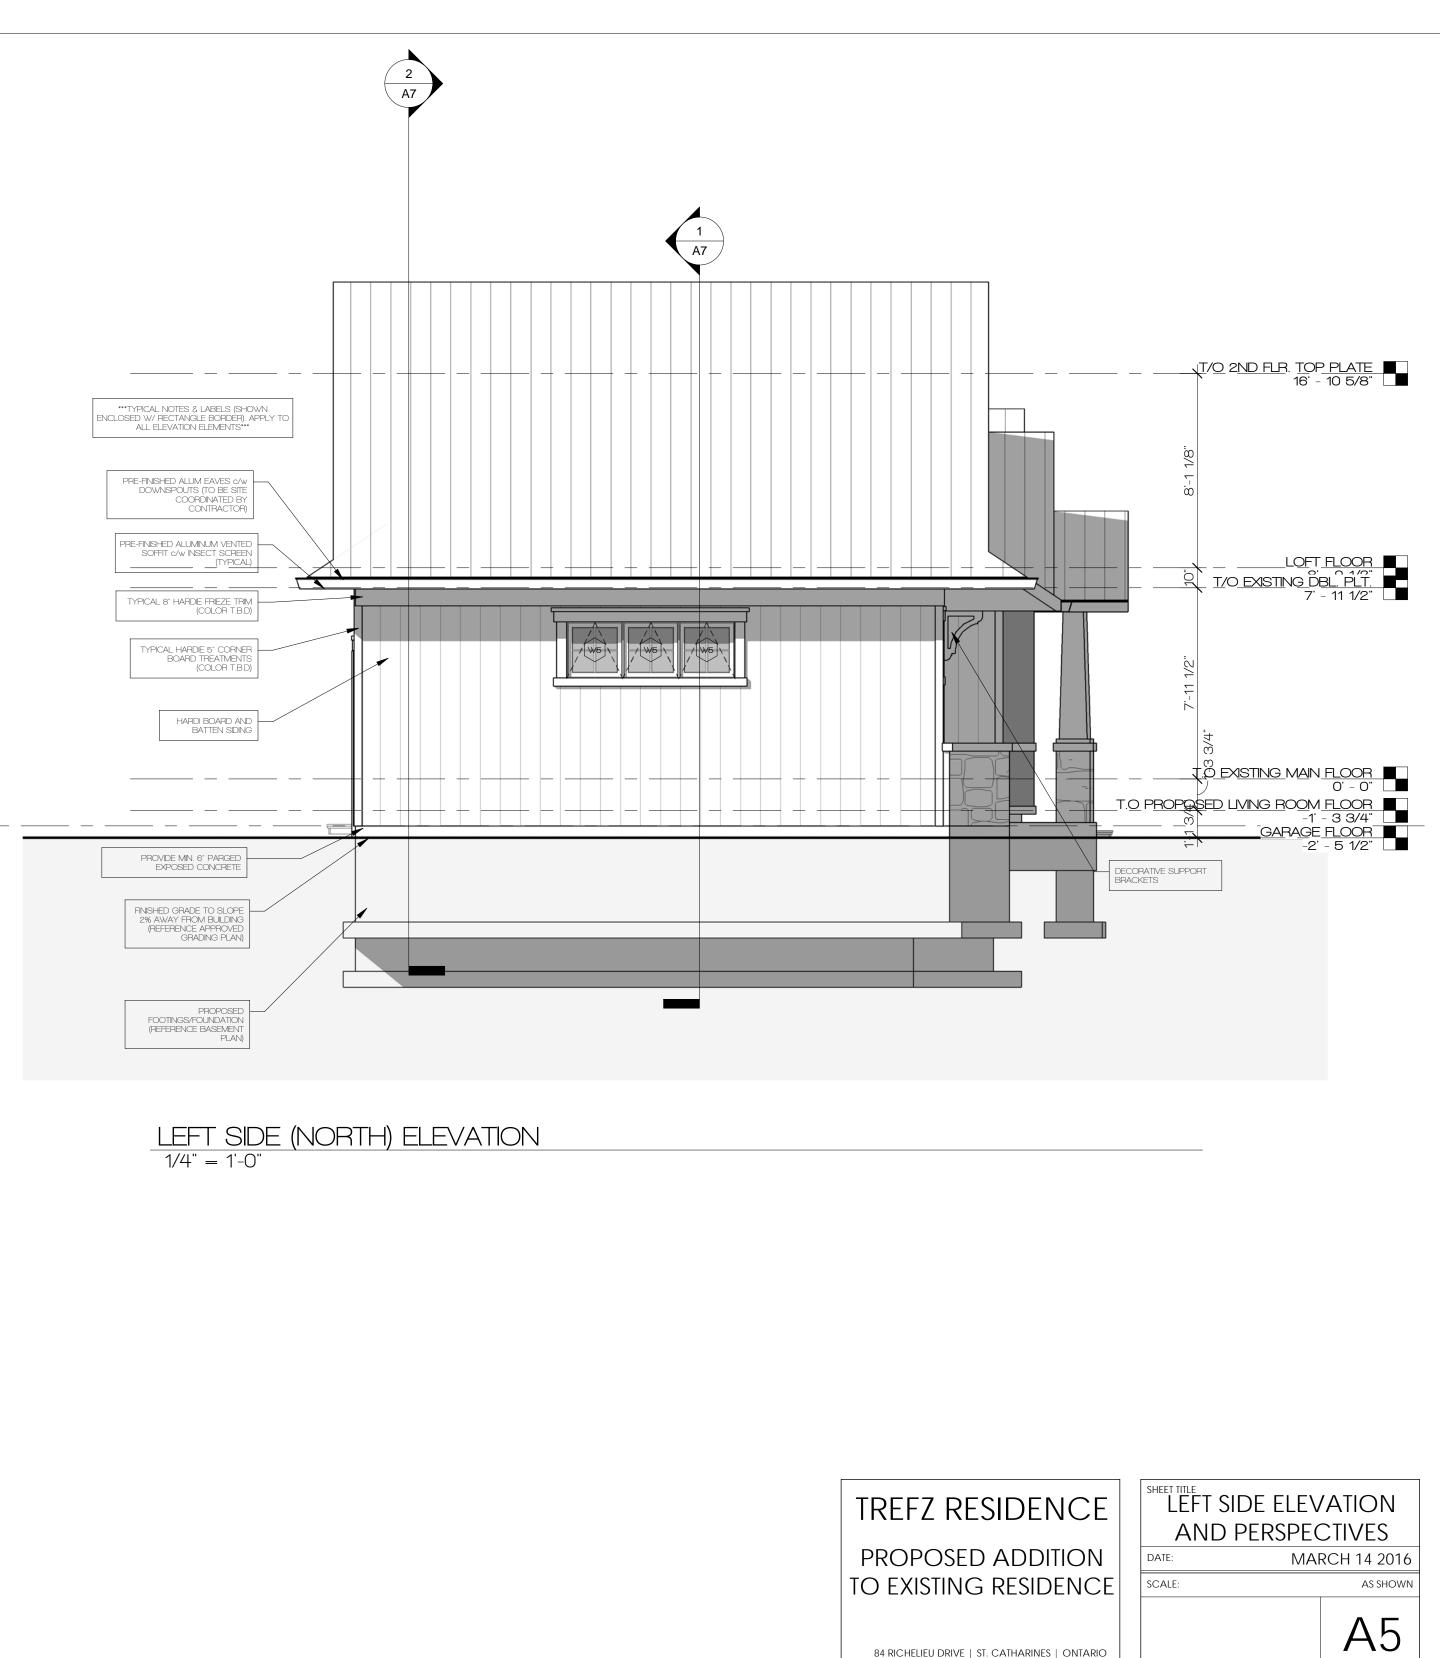

# TREFZ RESIDENCE

**PROPOSED ADDITION** TO EXISTING RESIDENCE

84 RICHELIEU DRIVE | ST. CATHARINES | ONTARIO

### SHEET TITI FOUNDATION PLAN

MARCH 14 2016

DATE:

SCALE:

AS SHOWN

3/16" = 1'-0"

| LOFT FLOOR PLAN & |               |
|-------------------|---------------|
| ROOF              |               |
| DATE:             | MARCH 14 2016 |
|                   |               |