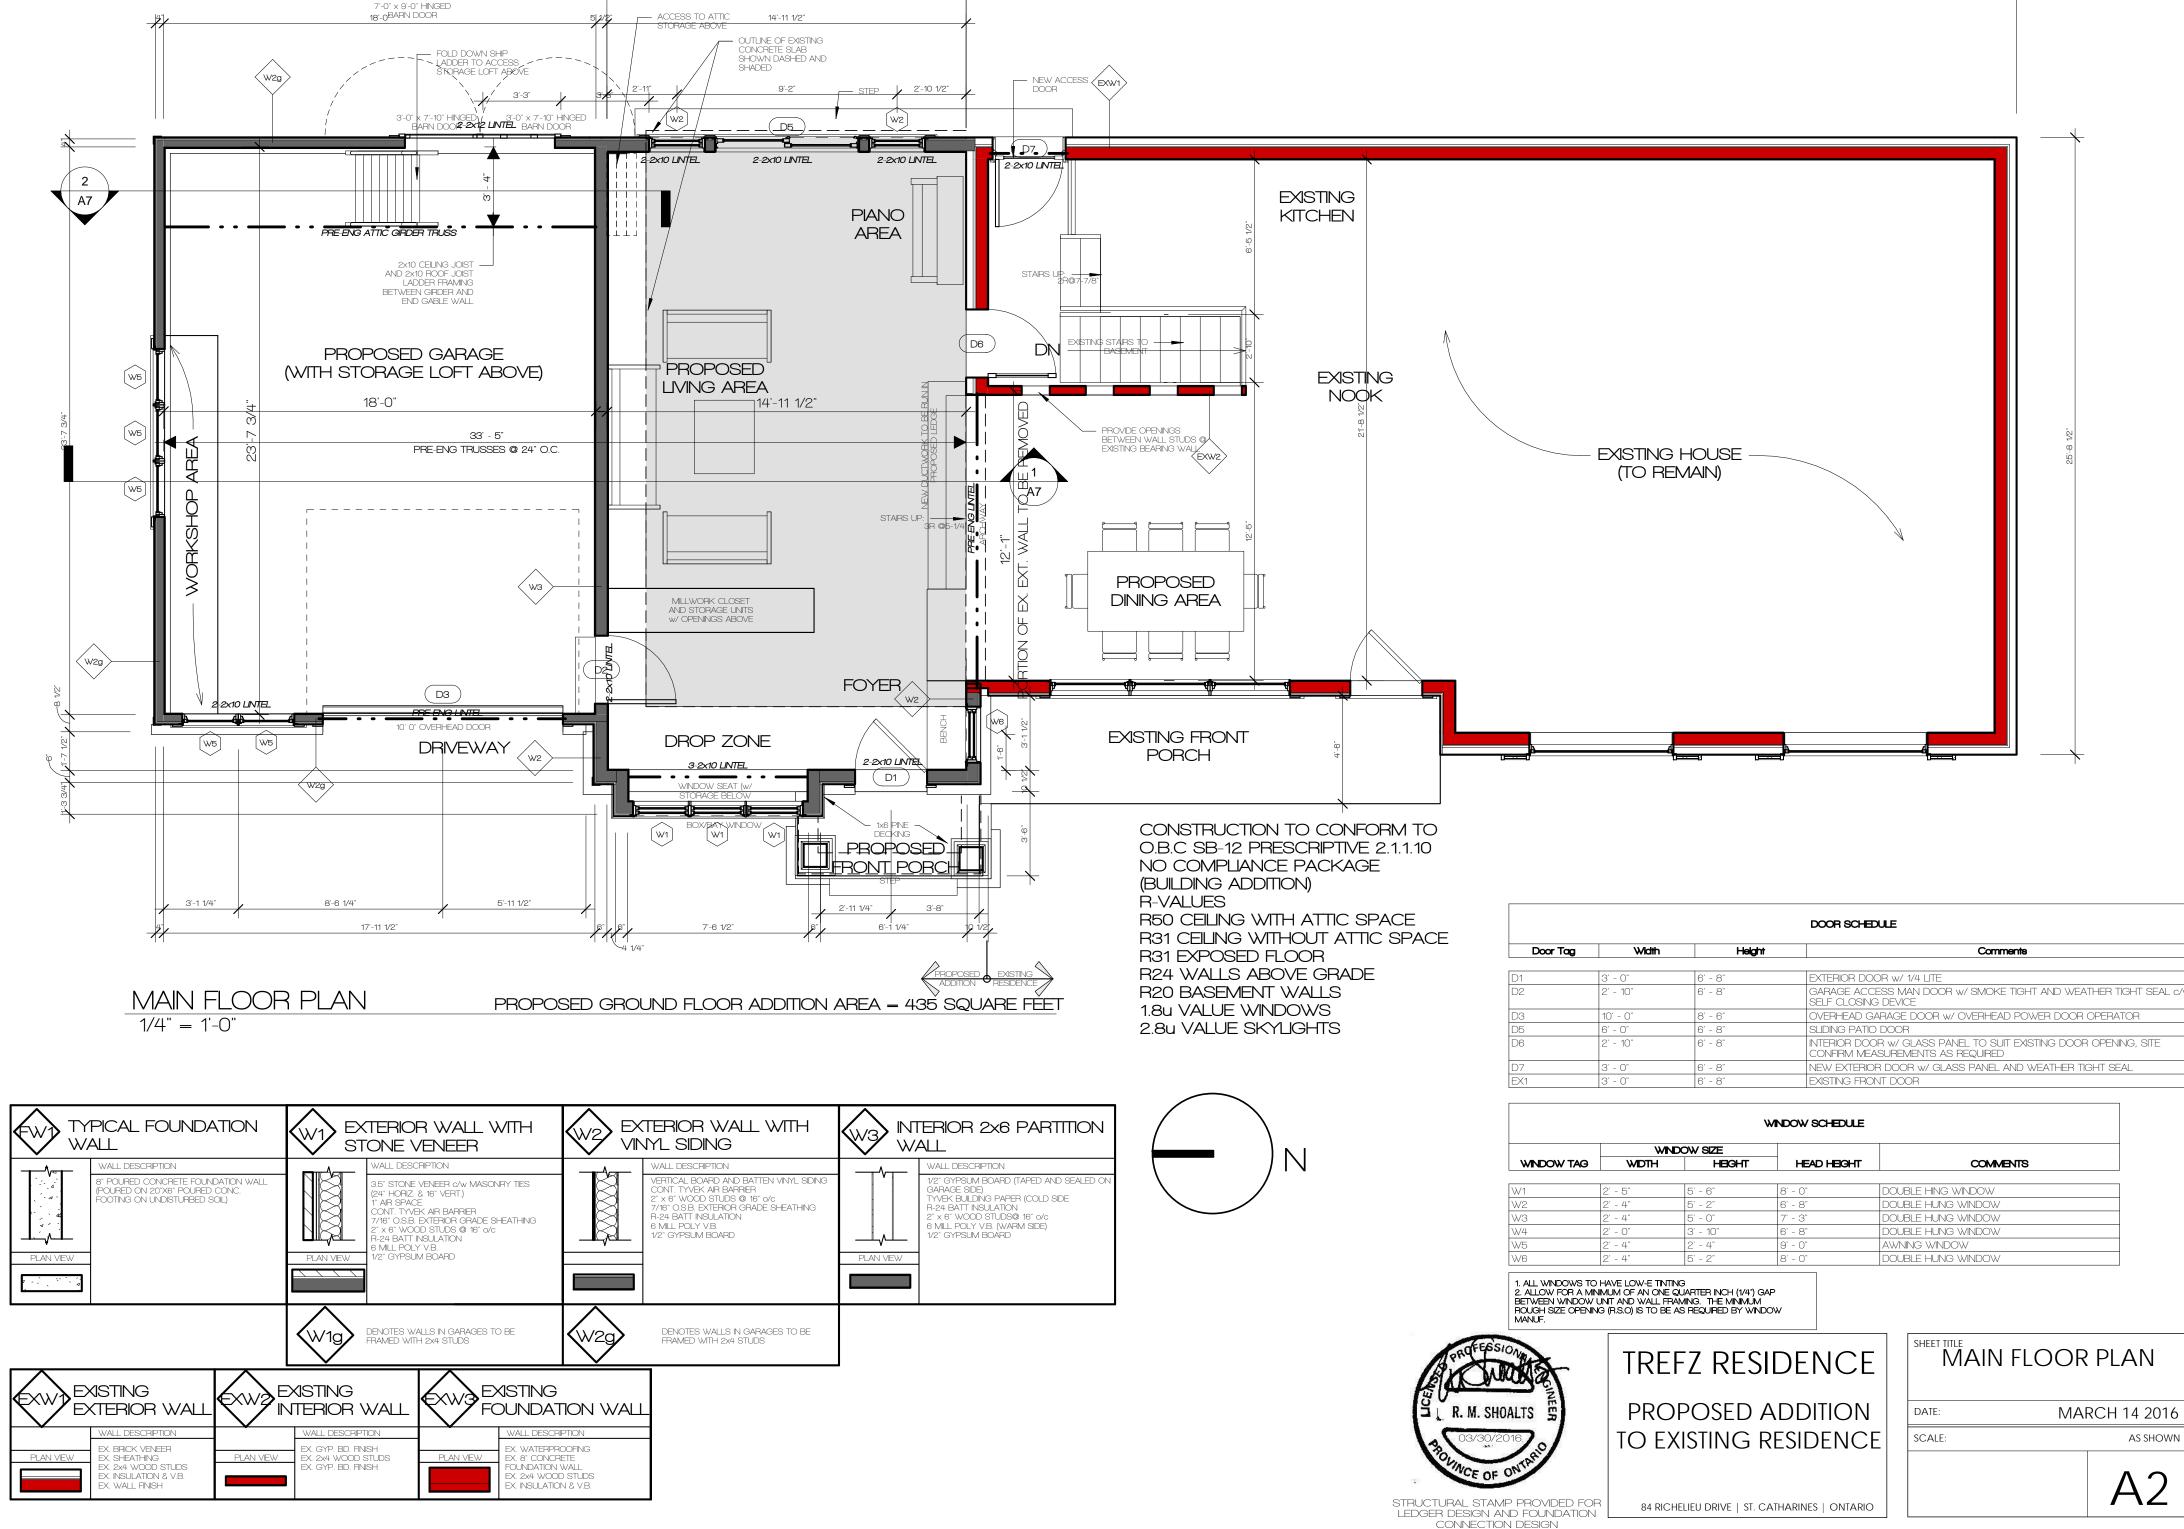

## NOTES:

ALL DIMENSIONS @ EXTERIOR WALLS TAKEN TO THE FACE OF FOUNDATION WALL 1.

ALL INTERIOR WALL DIMENSIONS ARE TAKEN TO THE INTERIOR FACE OF FOUNDATION WALL 2.

ALL FOOTINGS TO EXTEND TO UNDISTURBED SOIL (4'-0" BELOW FINISHED GRADE) ( (TYP.) З. FRAMING CONTRACTOR TO VERIFY THAT ALL POINT LOADS FROM ABOVE ARE CARRIED TO 4.

FOUNDATIONS / FOOTINGS (TYP.)

FOUNDATION PLAN

COLUMN ABOVE (c/w BEAM POCKETS IN AREAS SHOWN) (TYPICAL)

STRUCTURAL STAMP PROVIDED FOR LEDGER DESIGN AND FOUNDATION CONNECTION DESIGN

# TREFZ RESIDENCE

**PROPOSED ADDITION** TO EXISTING RESIDENCE

84 RICHELIEU DRIVE | ST. CATHARINES | ONTARIO

### SHEET TITI FOUNDATION PLAN

MARCH 14 2016

DATE:

SCALE:

AS SHOWN

3/16" = 1'-0"

| LOFT FLOOR PLAN & |               |
|-------------------|---------------|
| ROOF              |               |
| DATE:             | MARCH 14 2016 |
|                   |               |