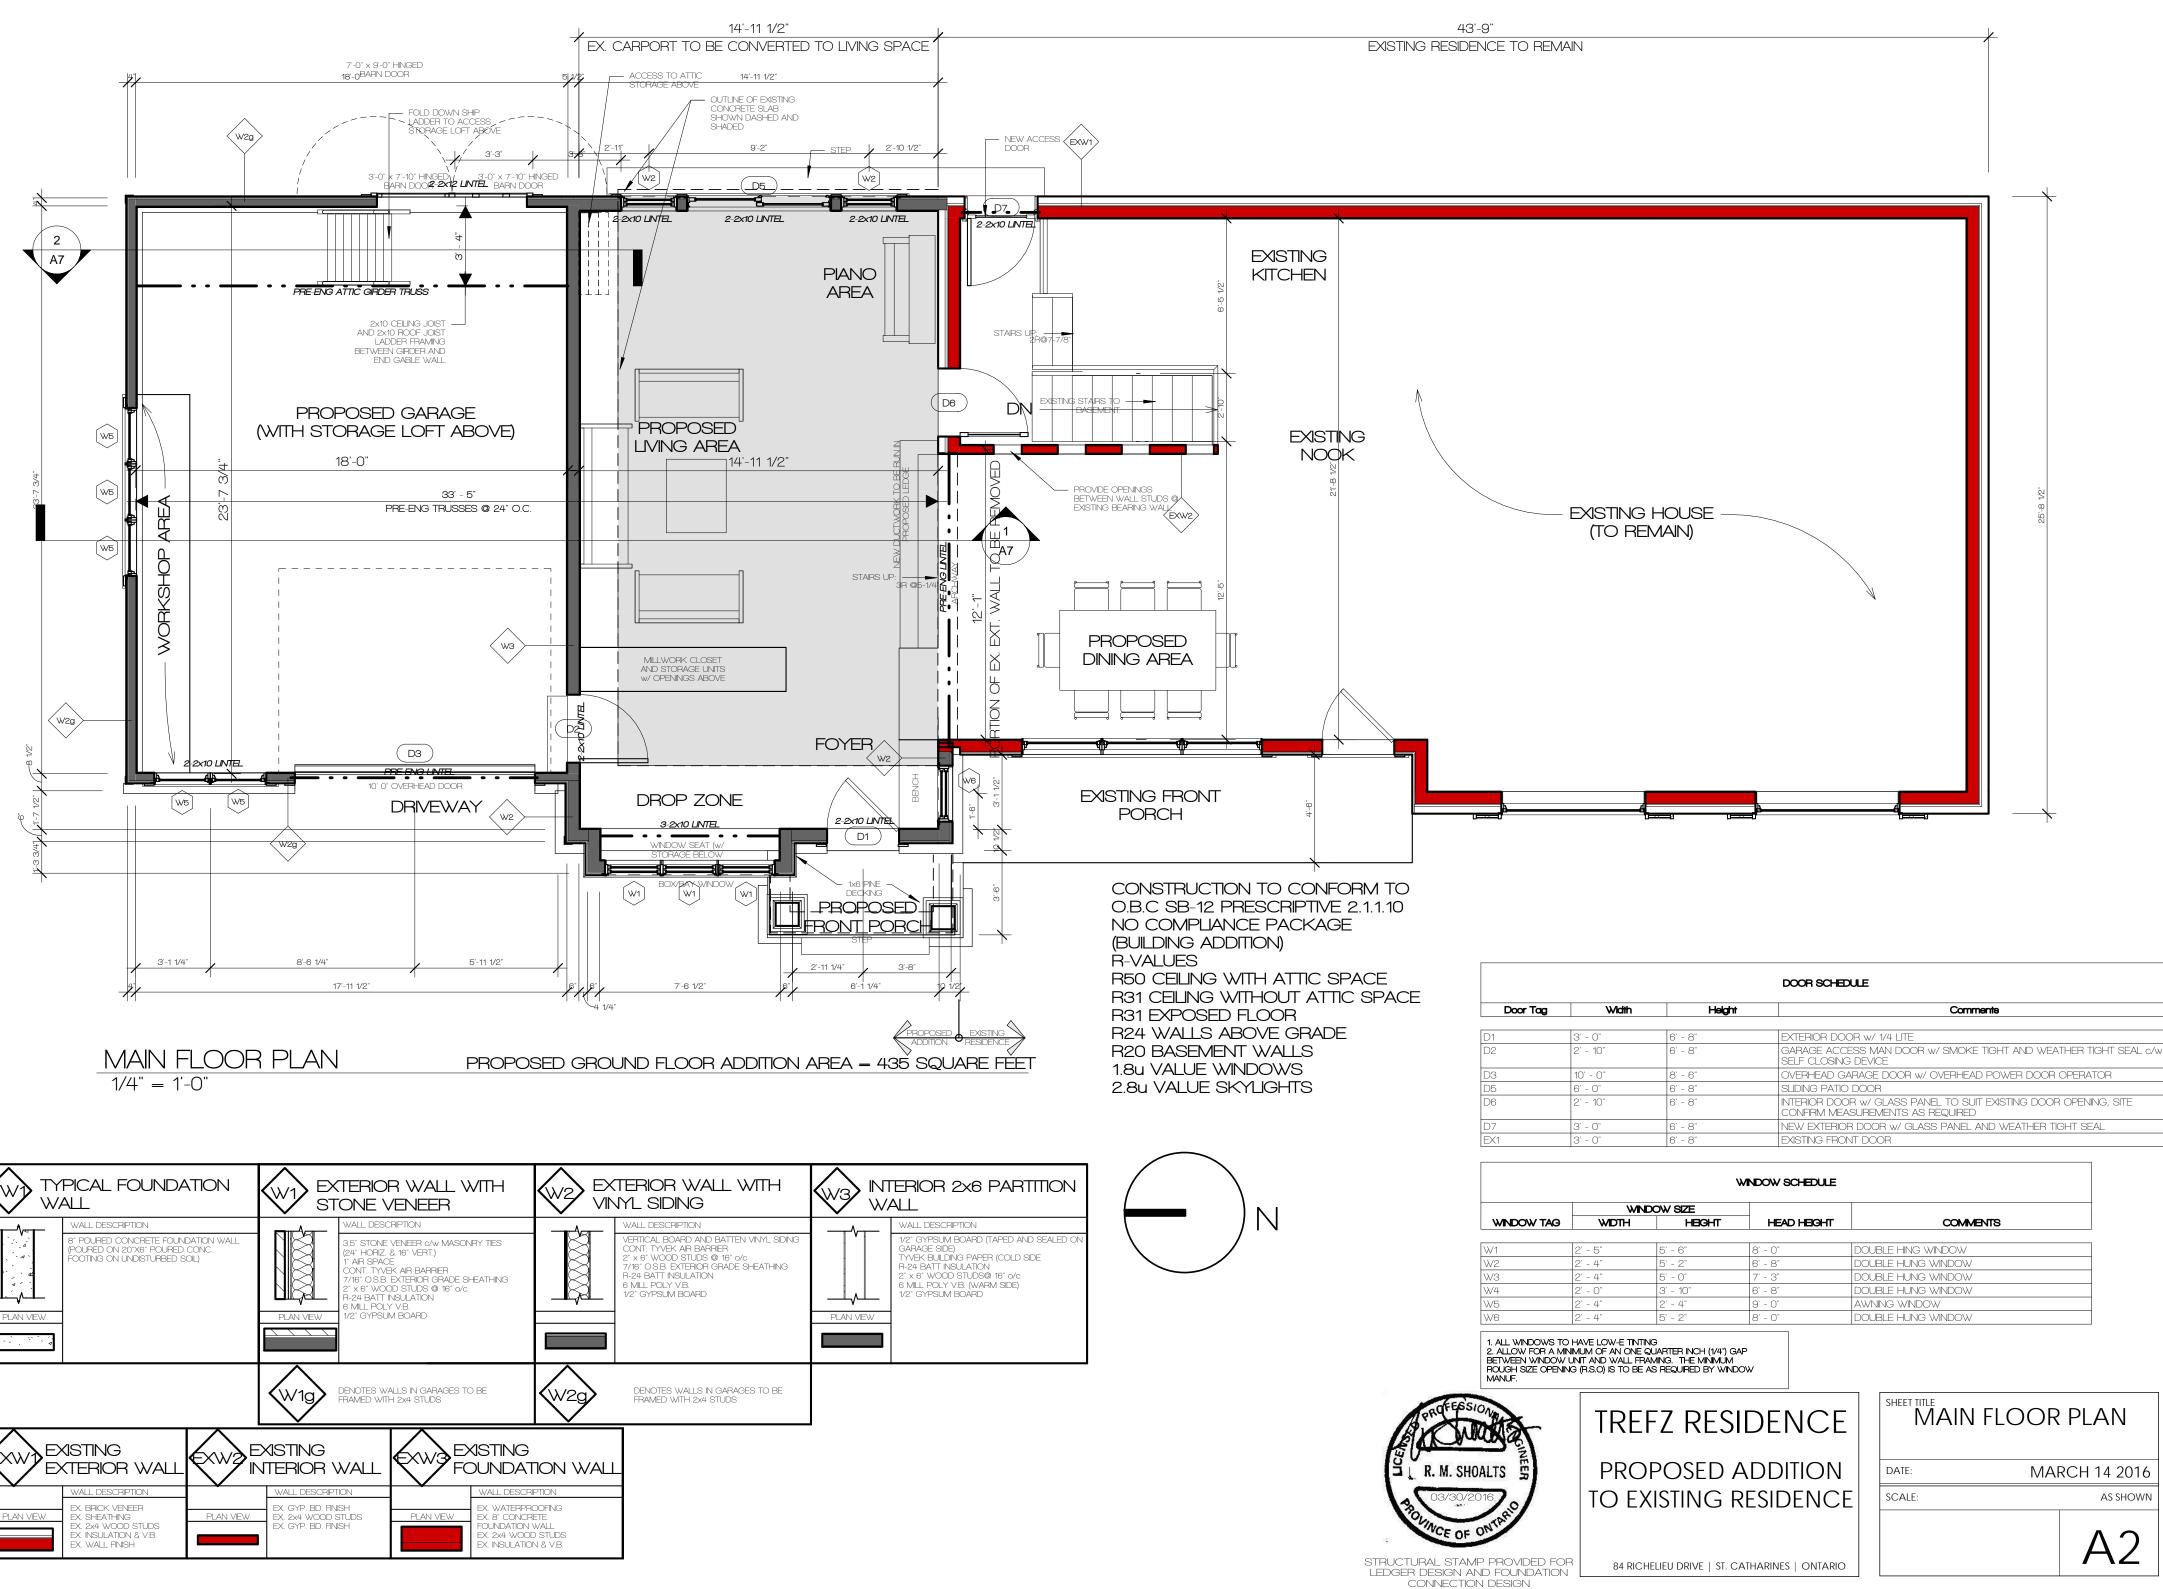

## NOTES:

ALL DIMENSIONS @ EXTERIOR WALLS TAKEN TO THE FACE OF FOUNDATION WALL 1.

ALL INTERIOR WALL DIMENSIONS ARE TAKEN TO THE INTERIOR FACE OF FOUNDATION WALL 2.

ALL FOOTINGS TO EXTEND TO UNDISTURBED SOIL (4'-0" BELOW FINISHED GRADE) ( (TYP.) З. FRAMING CONTRACTOR TO VERIFY THAT ALL POINT LOADS FROM ABOVE ARE CARRIED TO 4.

FOUNDATIONS / FOOTINGS (TYP.)

FOUNDATION PLAN

COLUMN ABOVE (c/w BEAM POCKETS IN AREAS SHOWN) (TYPICAL)

STRUCTURAL STAMP PROVIDED FOR LEDGER DESIGN AND FOUNDATION CONNECTION DESIGN

# TREFZ RESIDENCE

**PROPOSED ADDITION** TO EXISTING RESIDENCE

84 RICHELIEU DRIVE | ST. CATHARINES | ONTARIO

### SHEET TITI FOUNDATION PLAN

MARCH 14 2016

DATE:

SCALE:

AS SHOWN

3/16" = 1'-0"

| LOFT FLOOR PLAN & |               |
|-------------------|---------------|
| ROOF              |               |
| DATE:             | MARCH 14 2016 |
|                   |               |