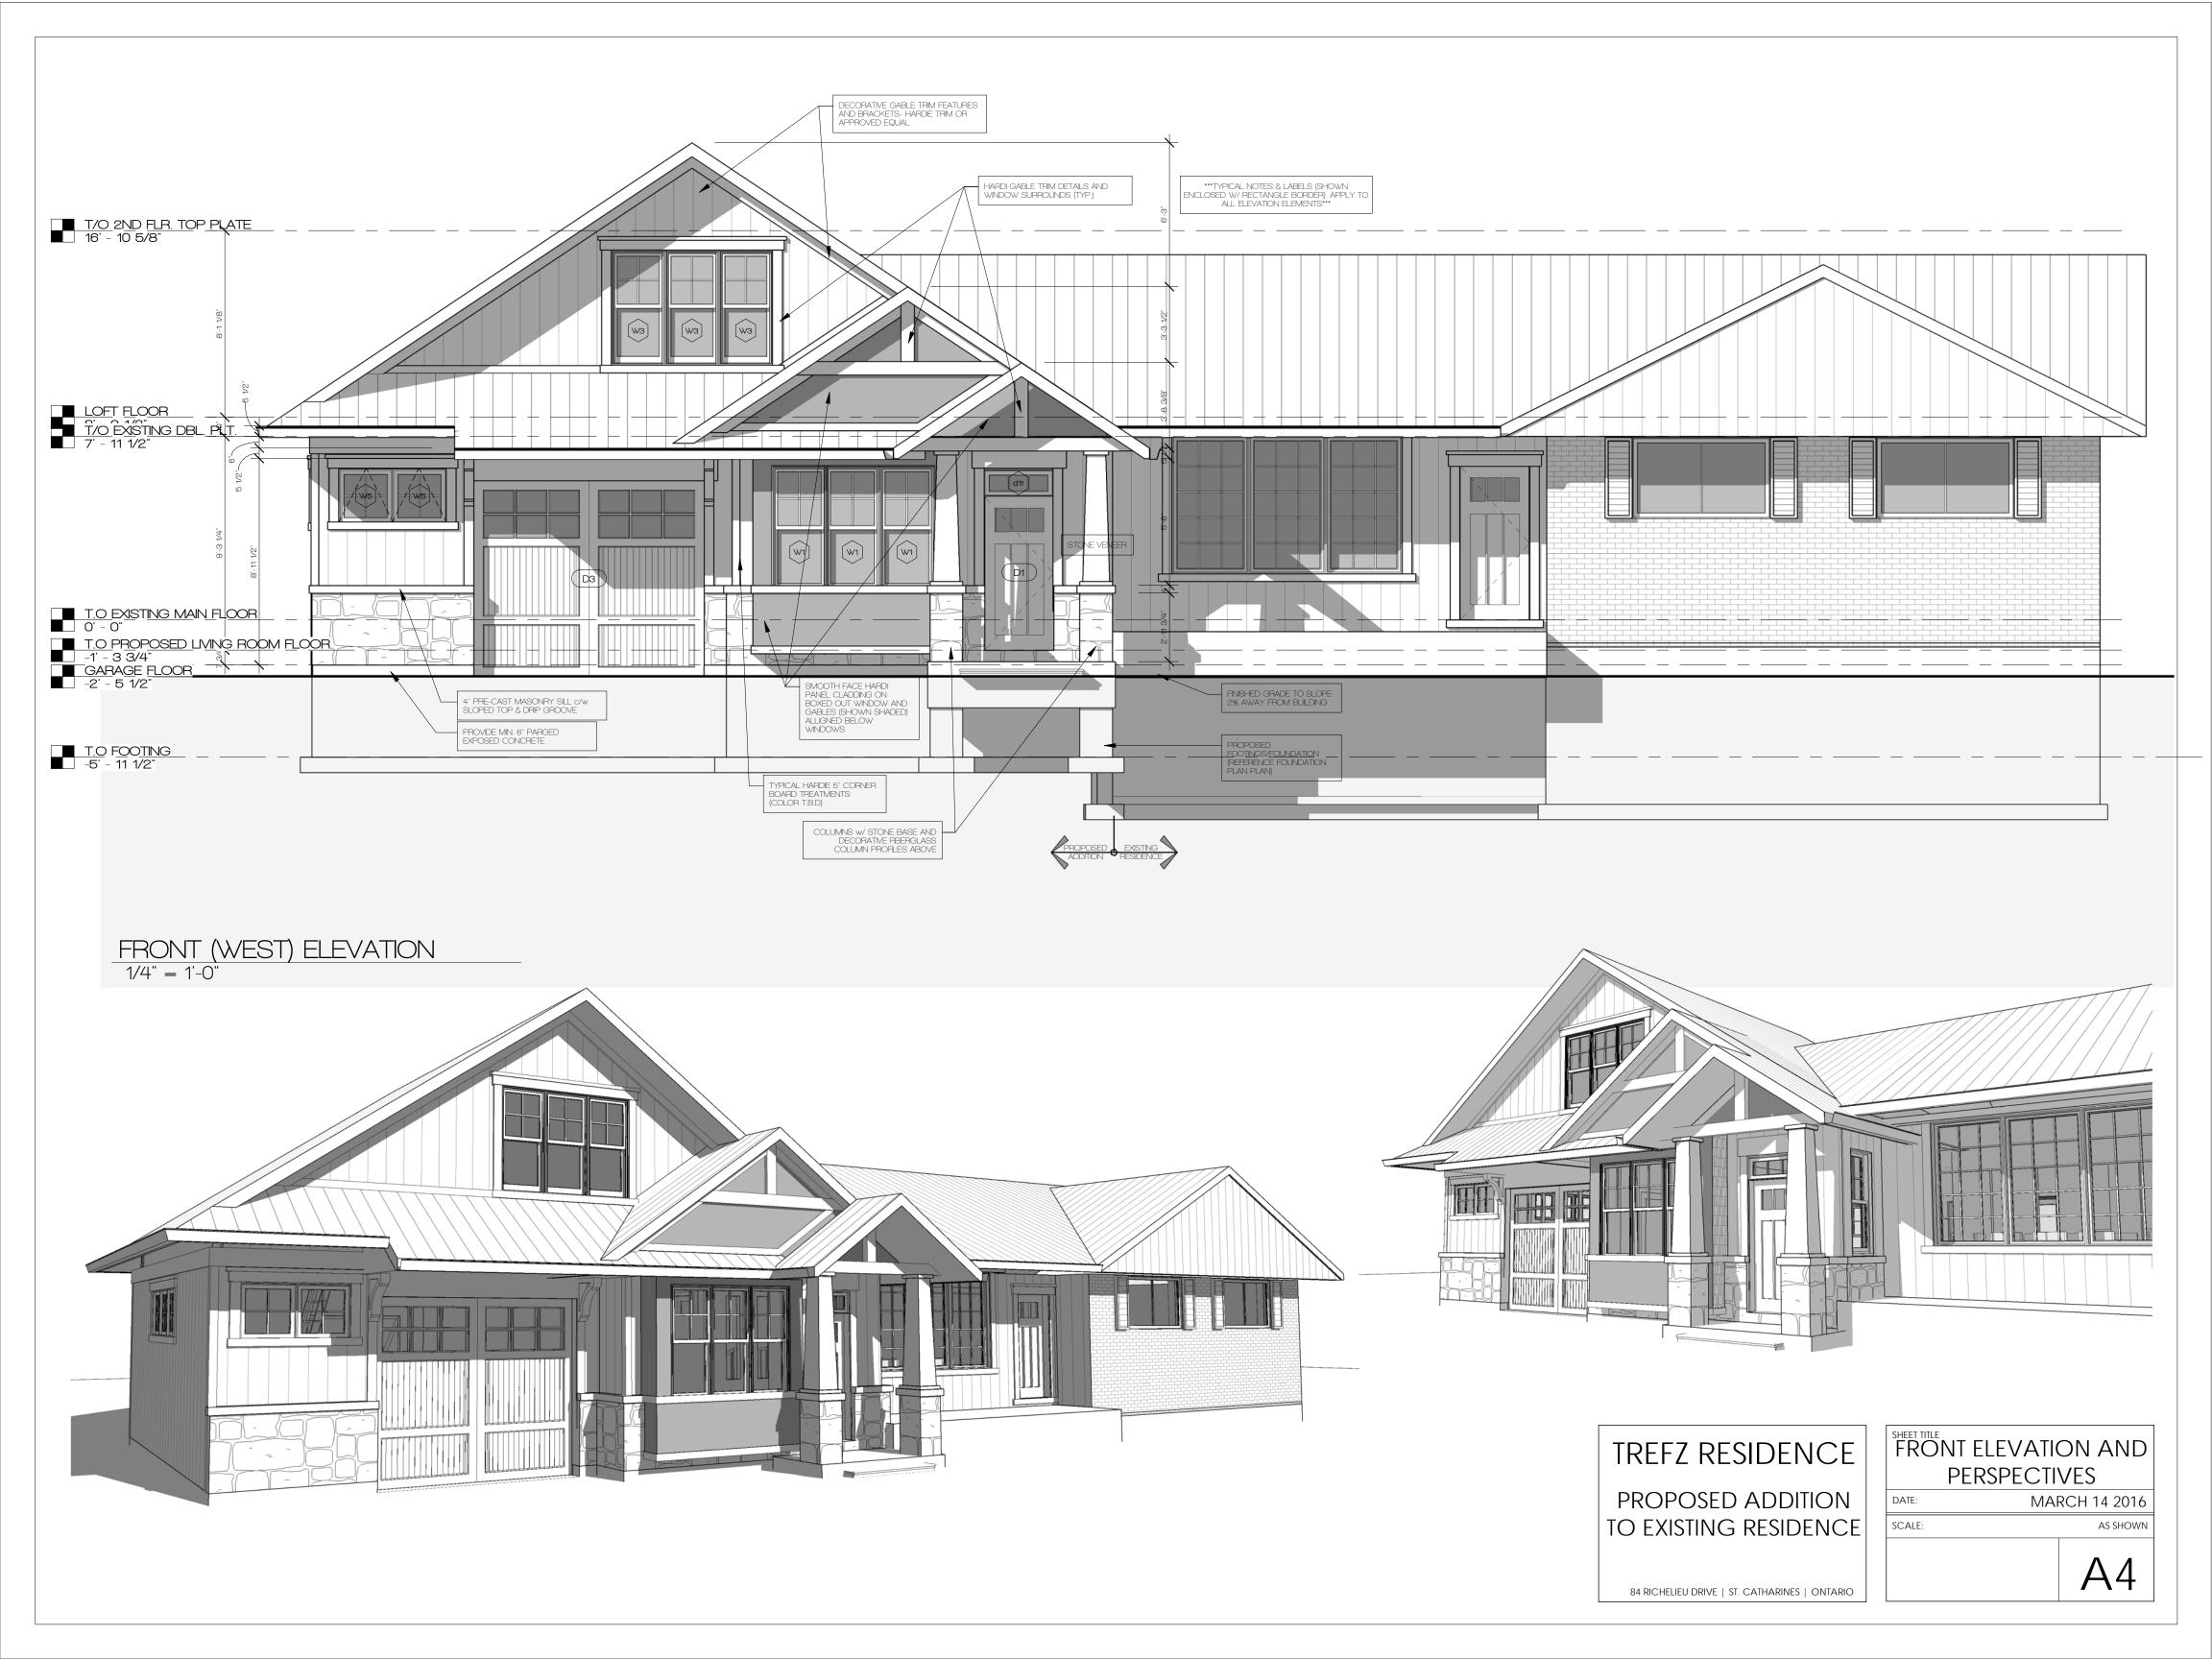

# TREFZ RESIDENCE

**PROPOSED ADDITION** TO EXISTING RESIDENCE

84 RICHELIEU DRIVE | ST. CATHARINES | ONTARIO

84 RICHELIEU DRIVE | ST. CATHARINES | ONTARIO

<sup>84</sup> RICHELIEU DRIVE | ST. CATHARINES | ONTARIO

84 RICHELIEU DRIVE | ST. CATHARINES | ONTARIO